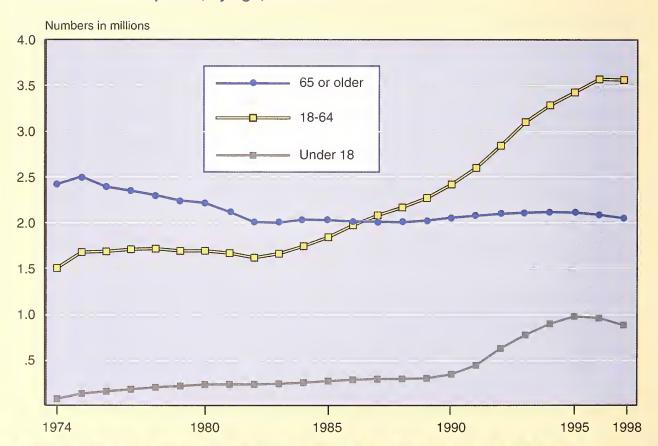

Beneficiary units are the subset of this group who are receiving Social Security benefits. Source: *Income of the Population 55 or Older, 1998* (forthcoming).

#### Social Security provides the majority of income for the aged, 1998



<sup>1</sup>Includes private pensions and annuities, government employee pensions, Railroad Retirement, and IRA, Keogh, and 401(k) payments.

Source: Income of the Population 55 or Older, 1998 (forthcoming).









Source: Table 4.B4.

## Percentage distribution of persons receiving federally administered SSI payments, by age, December 1998



Source: Unpublished data.

## Percent of recipients of federally and state-administered SSI, by category, December 1998



Source: Table 7.A3.





Source: Table 7.A4.

#### Number of SSI recipients, by age, 1974-98



Source: Data for 1974-95 from "Reinventing SSI Statistics: SSA's New Longitudinal File," Clark D. Pickett and Charles G. Scott, *Social Security Bulletin*, Summer 1996. Subsequent data, unpublished.

#### Program Descriptions

| 2A Social Security (Old-Age, Survivors, and Disability Insurance) | 29<br>31<br>31<br>41<br>57<br>61<br>74 | Summary History of Provisions Coverage, Financing, and Insured Status Benefit Computation and Automatic Adjustments Computing a Retired-Worker Benefit Benefit Types and Levels Effect of Current Earnings and Taxation of Benefits |
|-------------------------------------------------------------------|----------------------------------------|------------------------------------------------------------------------------------------------------------------------